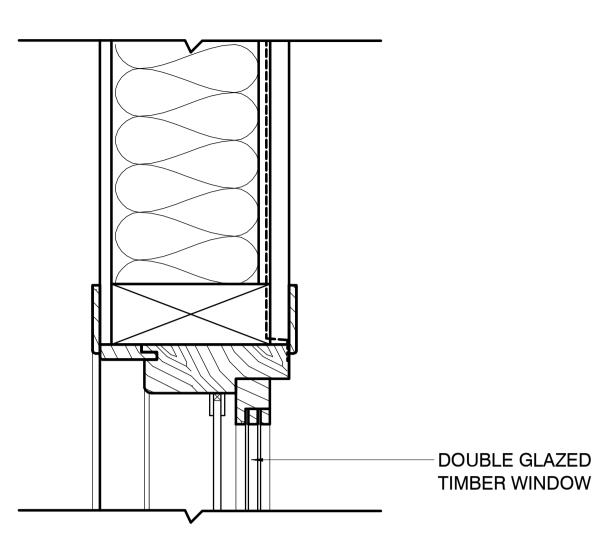

## - INSECT SCREEN - DOUBLE GLAZED **TIMBER WINDOW** -SILL INTERNAL TIMBER BOARD LINING-VERTICAL WEATHERBOARD AND SARKING

**HEAD-SILL SECTION** 

## NOTE:

- THESE DIAGRAMS INDICATE THE TYPICAL WINDOW INSTALLATION WINDOW DETAIL
- IT IS INTENDED TO RETAIN ALL WINDOWS
- IF DURING CLADDING REPLACEMENT A WINDOW IS FOUND TO BE DAMAGED AND CANNOT BE REPAIRED INSITU, A NEW TIMBER FRAMED DOUBLE GLAZED WINDOWS SIMILAR TO EXISTING WILL BE INSTALLED