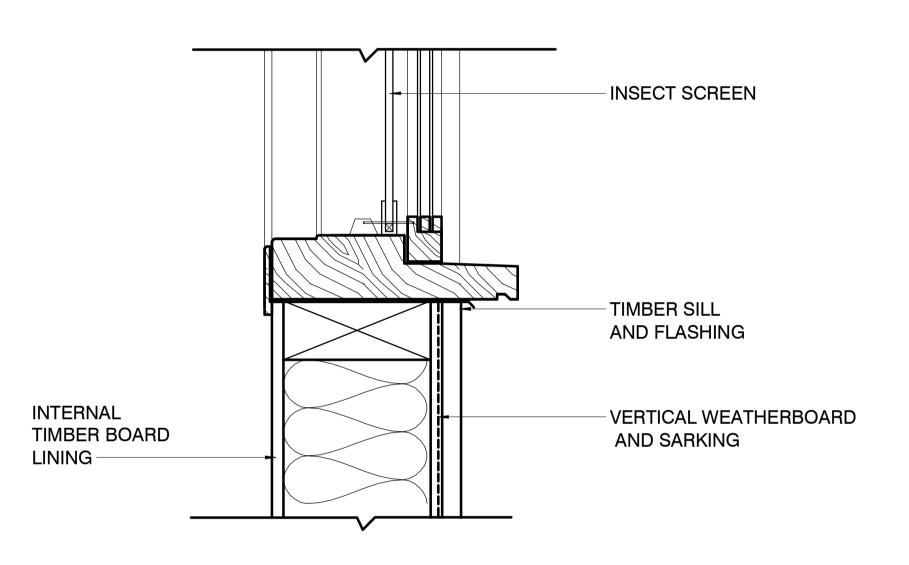

## - INSECT SCREEN - DOUBLE GLAZED **TIMBER WINDOW** -SILL INTERNAL TIMBER BOARD LINING-VERTICAL WEATHERBOARD AND SARKING

**HEAD-SILL SECTION** 

## NOTE:

- THESE DIAGRAMS INDICATE THE TYPICAL WINDOW INSTALLATION WINDOW DETAIL
- IT IS INTENDED TO RETAIN ALL WINDOWS
- IF DURING CLADDING REPLACEMENT A WINDOW IS FOUND TO BE DAMAGED AND CANNOT BE REPAIRED INSITU, A NEW TIMBER FRAMED DOUBLE GLAZED WINDOWS SIMILAR TO EXISTING WILL BE INSTALLED